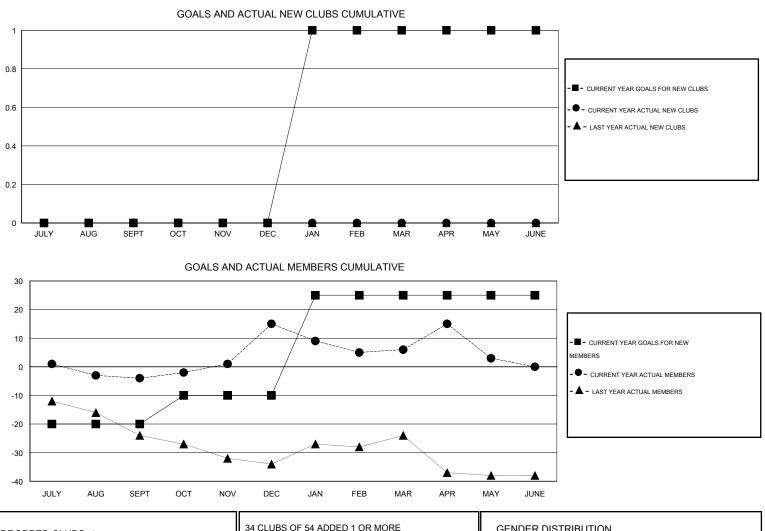

## LOCATION ONTARIO

 $\mathsf{GMT} \mathsf{\, CA} \ 2$ Clubs Members RESULTS FOR 2014-2015 RESULTS FOR 2014-2015 NEW CLUB NEW CLUBS DROPPED NET NEW MEMBER CHARTER AND DROPPED NET QUARTER QUARTER GOAL CLUBS GAIN/LOSS GOAL NEW MEMBERS MEMBERS GAIN/LOSS ADDED 0 0 0 0 -20 10 14 -4 JULY/AUG/SEPT JULY/AUG/SEPT 0 0 0 0 10 42 23 19 OCT/NOV/DEC OCT/NOV/DEC 0 0 0 35 23 32 -9 1 JAN/FEB/MAR JAN/FEB/MAR 0 0 0 21 24 -3 1 -1 APR/MAY/JUNE APR/MAY/JUNE